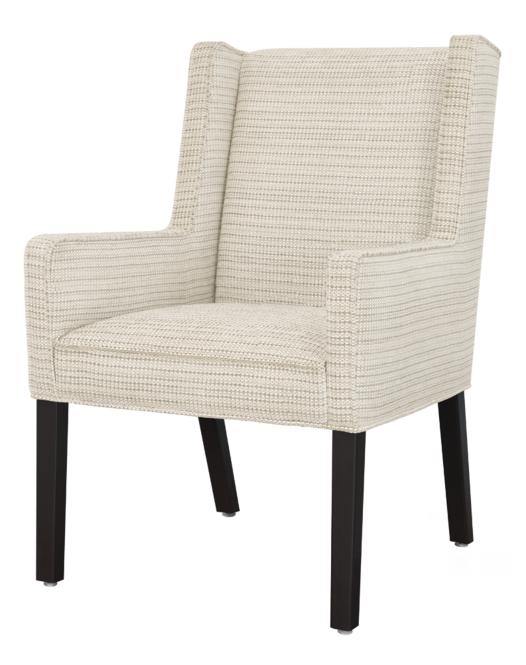

## KWalu. Furnishing the Future™

The clean lines and modified wings of the Belpaso Occasional chair make this a very desirable seating option for a number of environments. Belpaso is a sleek silhouette on long tapered legs. Piping is a standard design feature and can be found on the arms and the integrated seat cushion.

Model: BLP11 25W 28D 38.5H 19SW 20SD 19SH 25AH